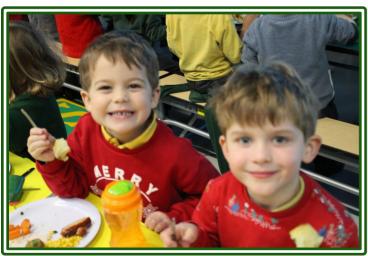

ghbury Vale CE Primary School



The class with the best attendance at 98.3% was Year 2.



The class with the best punctuality with o lates all week was Year 5.

| This week's attendance |       |
|------------------------|-------|
| Reception              | 97.4% |
| Year 1                 | 90%   |
| Year 2                 | 98.3% |
| Year 3                 | 85.2% |
| Year 4                 | 88.7% |
| Year 5                 | 87.5% |
| Year 6                 | 95.1% |

**NEWSLETTER** 

St John's Highbury Vale CE Primary School



Please enjoy the last newsletter of 2023. The children have had a great time celebrating Christmas. We wish you all a safe and happy holiday season. Have a happy new year and we will see you in 2024!



## KS1 Nativity

















# Christmas Lunch





















































### Christmas Baking



















### Christmas Service



















Carols around the Tree