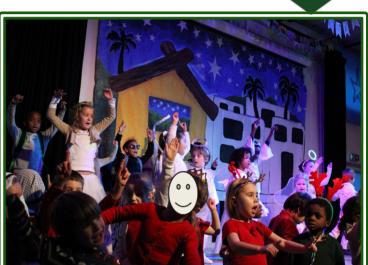

**NEWSLETTER** 

St John's Highbury Vale CE Primary School



The class with the best attendance at 98.3% was Year 2.



The class with the best punctuality with o lates all week was Year 5.

| This week's attendance |       |
|------------------------|-------|
| Reception              | 97.4% |
| Year 1                 | 90%   |
| Year 2                 | 98.3% |
| Year 3                 | 85.2% |
| Year 4                 | 88.7% |
| Year 5                 | 87.5% |
| Year 6                 | 95.1% |

**NEWSLETTER** 

St John's Highbury Vale CE Primary School



Please enjoy the last newsletter of 2023. The children have had a great time celebrating Christmas. We wish you all a safe and happy holiday season. Have a happy new year and we will see you in 2024!



## KS1 Nativity

















# Christmas Lunch





















































### Christmas Baking



















### Christmas Service



















Carols around the Tree