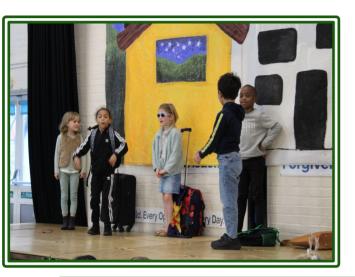

**NEWSLETTER** 

St John's Highbury Vale CE Primary School



The class with the best attendance at 98.3% was Year 2.



The class with the best punctuality with o lates all week was Year 5.

| This week's attendance |       |
|------------------------|-------|
| Reception              | 97.4% |
| Year 1                 | 90%   |
| Year 2                 | 98.3% |
| Year 3                 | 85.2% |
| Year 4                 | 88.7% |
| Year 5                 | 87.5% |
| Year 6                 | 95.1% |

**NEWSLETTER** 

St John's Highbury Vale CE Primary School



Please enjoy the last newsletter of 2023. The children have had a great time celebrating Christmas. We wish you all a safe and happy holiday season. Have a happy new year and we will see you in 2024!



## KS1 Nativity

















# Christmas Lunch





















































### Christmas Baking



















### Christmas Service



















Carols around the Tree