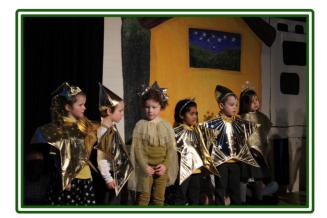

**NEWSLETTER** 

St John's Highbury Vale CE Primary School



The class with the best attendance at 98.3% was Year 2.



The class with the best punctuality with o lates all week was Year 5.

| This week's attendance |       |
|------------------------|-------|
| Reception              | 97.4% |
| Year 1                 | 90%   |
| Year 2                 | 98.3% |
| Year 3                 | 85.2% |
| Year 4                 | 88.7% |
| Year 5                 | 87.5% |
| Year 6                 | 95.1% |

**NEWSLETTER** 

St John's Highbury Vale CE Primary School



Please enjoy the last newsletter of 2023. The children have had a great time celebrating Christmas. We wish you all a safe and happy holiday season. Have a happy new year and we will see you in 2024!



## KS1 Nativity

















# Christmas Lunch





















































### Christmas Baking



















### Christmas Service



















Carols around the Tree