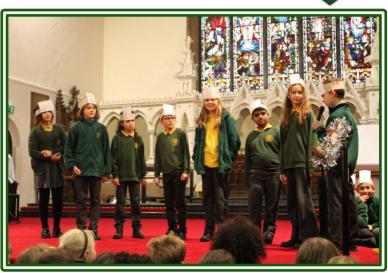

punctuality with o lates all week was Year 5.

| This week's attendance |       |
|------------------------|-------|
| Reception              | 97.4% |
| Year 1                 | 90%   |
| Year 2                 | 98.3% |
| Year 3                 | 85.2% |
| Year 4                 | 88.7% |
| Year 5                 | 87.5% |
| Year 6                 | 95.1% |

**NEWSLETTER** 

St John's Highbury Vale CE Primary School



Please enjoy the last newsletter of 2023. The children have had a great time celebrating Christmas. We wish you all a safe and happy holiday season. Have a happy new year and we will see you in 2024!



## KS1 Nativity

















# Christmas Lunch





















































### Christmas Baking



















### Christmas Service



















Carols around the Tree