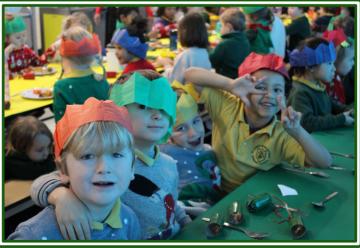

bury Vale CE Primary School



The class with the best attendance at 98.3% was Year 2.



The class with the best punctuality with o lates all week was Year 5.

| This week's attendance |       |
|------------------------|-------|
| Reception              | 97.4% |
| Year 1                 | 90%   |
| Year 2                 | 98.3% |
| Year 3                 | 85.2% |
| Year 4                 | 88.7% |
| Year 5                 | 87.5% |
| Year 6                 | 95.1% |

**NEWSLETTER** 

St John's Highbury Vale CE Primary School



Please enjoy the last newsletter of 2023. The children have had a great time celebrating Christmas. We wish you all a safe and happy holiday season. Have a happy new year and we will see you in 2024!



## KS1 Nativity

















# Christmas Lunch





















































### Christmas Baking



















### Christmas Service



















Carols around the Tree