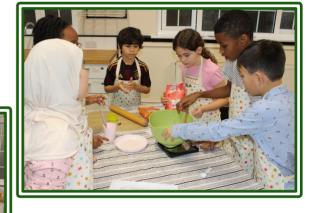

was Year 2.



The class with the best punctuality with o lates all week was Year 5.

| This week's attendance |       |
|------------------------|-------|
| Reception              | 97.4% |
| Year 1                 | 90%   |
| Year 2                 | 98.3% |
| Year 3                 | 85.2% |
| Year 4                 | 88.7% |
| Year 5                 | 87.5% |
| Year 6                 | 95.1% |

**NEWSLETTER** 

St John's Highbury Vale CE Primary School



Please enjoy the last newsletter of 2023. The children have had a great time celebrating Christmas. We wish you all a safe and happy holiday season. Have a happy new year and we will see you in 2024!



## KS1 Nativity

















# Christmas Lunch





















































### Christmas Baking



















### Christmas Service



















Carols around the Tree