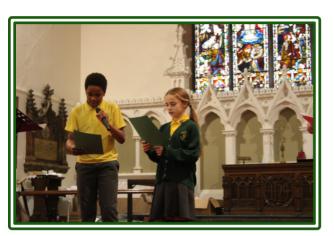

st punctuality with o lates all week was Year 5.

| This week's attendance |       |
|------------------------|-------|
| Reception              | 97.4% |
| Year 1                 | 90%   |
| Year 2                 | 98.3% |
| Year 3                 | 85.2% |
| Year 4                 | 88.7% |
| Year 5                 | 87.5% |
| Year 6                 | 95.1% |

**NEWSLETTER** 

St John's Highbury Vale CE Primary School



Please enjoy the last newsletter of 2023. The children have had a great time celebrating Christmas. We wish you all a safe and happy holiday season. Have a happy new year and we will see you in 2024!



## KS1 Nativity

















# Christmas Lunch





















































### Christmas Baking



















### Christmas Service



















Carols around the Tree