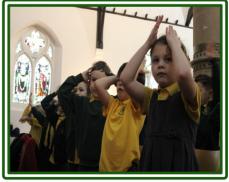

ty with o lates all week was Year 5.

| This week's attendance |       |
|------------------------|-------|
| Reception              | 97.4% |
| Year 1                 | 90%   |
| Year 2                 | 98.3% |
| Year 3                 | 85.2% |
| Year 4                 | 88.7% |
| Year 5                 | 87.5% |
| Year 6                 | 95.1% |

**NEWSLETTER** 

St John's Highbury Vale CE Primary School



Please enjoy the last newsletter of 2023. The children have had a great time celebrating Christmas. We wish you all a safe and happy holiday season. Have a happy new year and we will see you in 2024!



## KS1 Nativity

















# Christmas Lunch





















































### Christmas Baking



















### Christmas Service



















Carols around the Tree