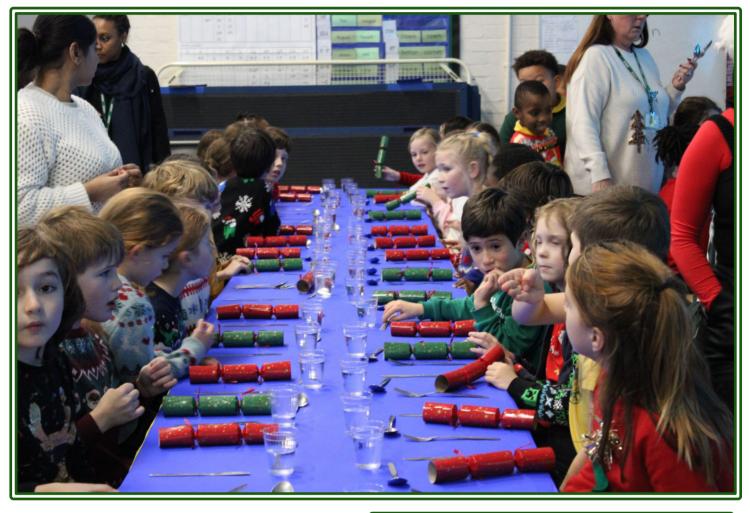

Highbury Vale CE Primary School



The class with the best attendance at 98.3% was Year 2.



The class with the best punctuality with o lates all week was Year 5.

| This week's attendance |       |
|------------------------|-------|
| Reception              | 97.4% |
| Year 1                 | 90%   |
| Year 2                 | 98.3% |
| Year 3                 | 85.2% |
| Year 4                 | 88.7% |
| Year 5                 | 87.5% |
| Year 6                 | 95.1% |

**NEWSLETTER** 

St John's Highbury Vale CE Primary School



Please enjoy the last newsletter of 2023. The children have had a great time celebrating Christmas. We wish you all a safe and happy holiday season. Have a happy new year and we will see you in 2024!



## KS1 Nativity

















# Christmas Lunch





















































### Christmas Baking



















### Christmas Service



















Carols around the Tree