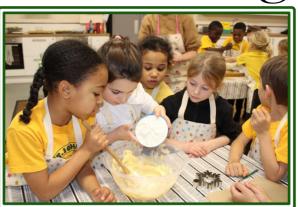

3% was Year 2.



The class with the best punctuality with o lates all week was Year 5.

| This week's attendance |       |
|------------------------|-------|
| Reception              | 97.4% |
| Year 1                 | 90%   |
| Year 2                 | 98.3% |
| Year 3                 | 85.2% |
| Year 4                 | 88.7% |
| Year 5                 | 87.5% |
| Year 6                 | 95.1% |

**NEWSLETTER** 

St John's Highbury Vale CE Primary School



Please enjoy the last newsletter of 2023. The children have had a great time celebrating Christmas. We wish you all a safe and happy holiday season. Have a happy new year and we will see you in 2024!



## KS1 Nativity

















# Christmas Lunch





















































### Christmas Baking



















### Christmas Service



















Carols around the Tree