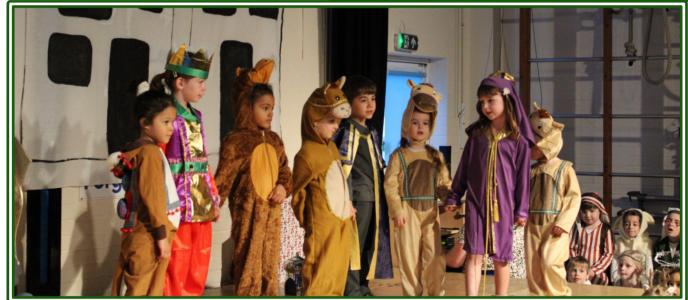

**NEWSLETTER** 

St John's Highbury Vale CE Primary School



The class with the best attendance at 98.3% was Year 2.



The class with the best punctuality with o lates all week was Year 5.

| This week's attendance |       |
|------------------------|-------|
| Reception              | 97.4% |
| Year 1                 | 90%   |
| Year 2                 | 98.3% |
| Year 3                 | 85.2% |
| Year 4                 | 88.7% |
| Year 5                 | 87.5% |
| Year 6                 | 95.1% |

**NEWSLETTER** 

St John's Highbury Vale CE Primary School



Please enjoy the last newsletter of 2023. The children have had a great time celebrating Christmas. We wish you all a safe and happy holiday season. Have a happy new year and we will see you in 2024!



## KS1 Nativity

















# Christmas Lunch





















































### Christmas Baking



















### Christmas Service



















Carols around the Tree