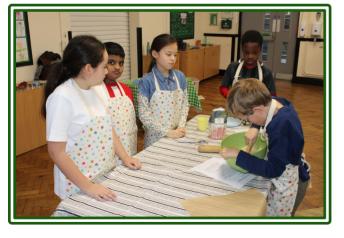

ear 2.



The class with the best punctuality with o lates all week was Year 5.

| This week's attendance |       |
|------------------------|-------|
| Reception              | 97.4% |
| Year 1                 | 90%   |
| Year 2                 | 98.3% |
| Year 3                 | 85.2% |
| Year 4                 | 88.7% |
| Year 5                 | 87.5% |
| Year 6                 | 95.1% |

**NEWSLETTER** 

St John's Highbury Vale CE Primary School



Please enjoy the last newsletter of 2023. The children have had a great time celebrating Christmas. We wish you all a safe and happy holiday season. Have a happy new year and we will see you in 2024!



## KS1 Nativity

















# Christmas Lunch





















































### Christmas Baking



















### Christmas Service



















Carols around the Tree