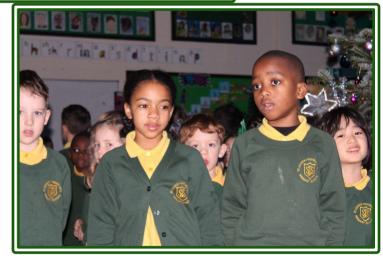

5.

| This week's attendance |       |
|------------------------|-------|
| Reception              | 97.4% |
| Year 1                 | 90%   |
| Year 2                 | 98.3% |
| Year 3                 | 85.2% |
| Year 4                 | 88.7% |
| Year 5                 | 87.5% |
| Year 6                 | 95.1% |

**NEWSLETTER** 

St John's Highbury Vale CE Primary School



Please enjoy the last newsletter of 2023. The children have had a great time celebrating Christmas. We wish you all a safe and happy holiday season. Have a happy new year and we will see you in 2024!



## KS1 Nativity

















# Christmas Lunch





















































### Christmas Baking



















### Christmas Service



















Carols around the Tree