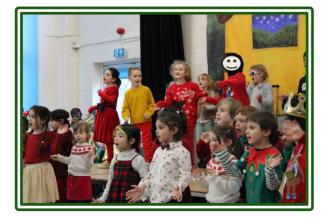

**NEWSLETTER** 

St John's Highbury Vale CE Primary School



The class with the best attendance at 98.3% was Year 2.



The class with the best punctuality with o lates all week was Year 5.

| This week's attendance |       |
|------------------------|-------|
| Reception              | 97.4% |
| Year 1                 | 90%   |
| Year 2                 | 98.3% |
| Year 3                 | 85.2% |
| Year 4                 | 88.7% |
| Year 5                 | 87.5% |
| Year 6                 | 95.1% |

**NEWSLETTER** 

St John's Highbury Vale CE Primary School



Please enjoy the last newsletter of 2023. The children have had a great time celebrating Christmas. We wish you all a safe and happy holiday season. Have a happy new year and we will see you in 2024!



## KS1 Nativity

















# Christmas Lunch





















































### Christmas Baking



















### Christmas Service



















Carols around the Tree