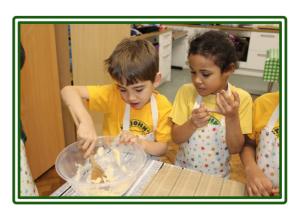

r 2.



The class with the best punctuality with o lates all week was Year 5.

| This week's attendance |       |
|------------------------|-------|
| Reception              | 97.4% |
| Year 1                 | 90%   |
| Year 2                 | 98.3% |
| Year 3                 | 85.2% |
| Year 4                 | 88.7% |
| Year 5                 | 87.5% |
| Year 6                 | 95.1% |

**NEWSLETTER** 

St John's Highbury Vale CE Primary School



Please enjoy the last newsletter of 2023. The children have had a great time celebrating Christmas. We wish you all a safe and happy holiday season. Have a happy new year and we will see you in 2024!



## KS1 Nativity

















# Christmas Lunch





















































### Christmas Baking



















### Christmas Service



















Carols around the Tree