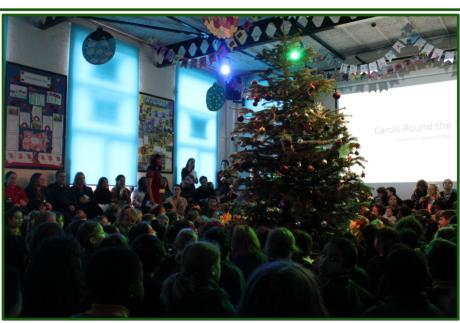

ear 5.

| This week's attendance |       |
|------------------------|-------|
| Reception              | 97.4% |
| Year 1                 | 90%   |
| Year 2                 | 98.3% |
| Year 3                 | 85.2% |
| Year 4                 | 88.7% |
| Year 5                 | 87.5% |
| Year 6                 | 95.1% |

**NEWSLETTER** 

St John's Highbury Vale CE Primary School



Please enjoy the last newsletter of 2023. The children have had a great time celebrating Christmas. We wish you all a safe and happy holiday season. Have a happy new year and we will see you in 2024!



## KS1 Nativity

















# Christmas Lunch





















































### Christmas Baking



















### Christmas Service



















Carols around the Tree